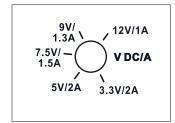

## WNT15U/3,3-12V DC

Universal wide range power supply unit. With 5 adjustable output voltages 3,3 V/2 A, 5 V/2 A, 7,5 V/1,5 A, 9 V/1,3 A, 12 V/1 A. Standby loss 0.1 watt only.

Modular devices for DIN 60715 TH35 rail mounting.