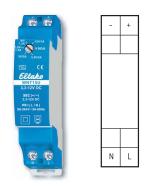

## WNT15U/3,3-12V DC

Universal wide range power supply unit. With 5 adjustable output voltages 3,3 V/2 A, 5 V/2 A, 7,5 V/1,5 A, 9 V/1,3 A, 12 V/1 A. Standby loss 0.1 watt only.

Modular devices for DIN 60715 TH35 rail mounting.

1 module = 18 mm wide, 58 mm deep.

At a load of more than 50 % of the rated capacity and always if there are adjacent switchingpower supply units from 12W rated capacity and if there are dimmers a ventilation clearance of  $\frac{1}{2}$  module must be maintained with the spacers DS12 on both sides.

| WNT15U/3,3-12V DC | Universal wide range power supply unit | Art. No. 20000175 | 60,00 €/pc. |
|-------------------|----------------------------------------|-------------------|-------------|
|-------------------|----------------------------------------|-------------------|-------------|