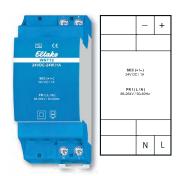

## **WIDE-RANGE SWITCHING POWER SUPPLY UNITS WNT12**

WNT12-24V DC-24W/1A

Technical data page 17-8.

## WNT12-12V DC-24W/2A AND WNT12-24V DC-24W/1A

Wide-range switching power supply unit. Rated capacity 24 W. Standby loss 0.2 watt only.

Modular devices for DIN 60715 TH35 rail mounting.

2 modules = 36 mm wide, 58 mm deep.

Wide-range input voltage 88-264 V AC (110 V - 20% up to 240 V + 10%).

Efficiency 12 V DC 83%, 24 V DC 87%. Stabilised output voltage  $\pm 1\%$ , low residual ripple.

Short-circuit proof.

Overload protection and over-temperature switch-off by means of switching off with automatic switching-on after fault clearance (autorecovery function).