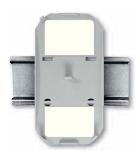

## ACCESSORIES UNIVERSAL DIN RAIL MOUNTING PLATE U2RP

Rail mounting not included in the scope of supply.

Manuals and documents in further languages:
https://eltako.com/redirect/U2RP

## **U2RP**

Universal DIN rail mounting plate for installation of 1 or 2 devices from the series 61, 62 and 62-IP in distributors and control cabinets on DIN-EN 60715 TH35 mounting rails. Attachment with preassembled adhesive pads. Additional fastening possible on site with cable ties.

| Universal double DIN rail mounting plate for series 61+62+62-IP, grey | Art. No. 30000018 | 6,00 €/pc. |
|-----------------------------------------------------------------------|-------------------|------------|
| 30.100 01 02 02 11 / 9.09                                             |                   |            |