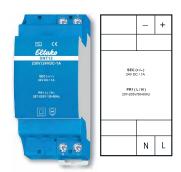

## **SWITCHING POWER SUPPLY UNITS SNT12**

SNT12-230V/24V DC-1A

Technical data page 17-8.

## SNT12-230V/12V DC-2A AND SNT12-230V/24V DC-1A

Switching power supply unit. Rated capacity 24 W. Standby loss 0.2 watt only.

Modular devices for DIN 60715 TH35 rail mounting.

2 modules = 36 mm wide, 58 mm deep.

Input voltage 230 V (-20% up to +10%). Efficiency 12 V DC 83%, 24 V DC 87%.

Stabilised output voltage ±1%, low residual ripple.

Short-circuit proof.

Overload protection and over-temperature switch-off by means of swichting off with automatic switching-on after fault clearance (autorecovery function).

| SNT12-230V/12V DC-2A | Switching power supply unit 12 V DC | No longer available |
|----------------------|-------------------------------------|---------------------|
| SNT12-230V/24V DC-1A | Switching power supply unit 12 V DC | No longer available |