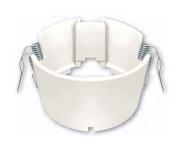

## HOUSING FOR FALSE CEILING MOUNTING GZD-BH98

**GZD-BH98** 

Housing for false ceiling mounting of the DL2-BH98B-pm and DL2-BH98S-pm sensors.

For installing the DALI-2 sensors DL2-BH98B-pm and DL2-BH98S pm in hollow walls and false ceilings with spring clips. Hole cutout 72 mm. Installation depth 30 mm. Protection class IP20.