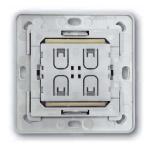

## WIRELESS PUSHBUTTON INSERT ENOCEAN, ENCRYPTED, WITH MOUNTING BASE AND ATTACHMENT FRAME FTE215

Manuals and documents in further languages:
https://eltako.com/redirect/FTE215

**FTE215** 

Wireless pushbutton insert with EnOcean energy generators for wireless pushbuttons made by other manufacturers. Generates the power for wireless telegrams itself when the button is pressed, therefore there is no connecting wire and no standby loss.

The scope of supply comprises the mounting base and an attachment frame for FT55 with EnOcean module inserts PTM215 (encrypted).

Wireless pushbuttons with one rocker can transmit two evaluable signals. Wireless pushbuttons with double rocker can transmit four evaluable signals.