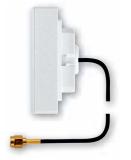

## Wireless antenna in the housing for single mounting 84 x 84 x 30 mm or mounting into the E-design switching system. With 100 cm cable.

We recommend stainless-steel countersunk screws 2.9 x 25 mm, DIN 7982 C, for screw connections. Set of 2 stainless-steel countersunk screws 2.9 x 25 mm and plugs 5 x 25 mm are enclosed. In the housing there is a wireless antenna with ground plane and permanently attached antenna cable, 100 cm long, with SMA screw.