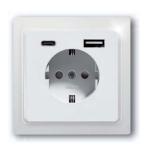

## DSS65E+USBA+C-wg

German Socket (Type F) DSS with socket outlet front and USB charging ports in E-Design65, 84x84 mm external dimensions. With increased shock protection. The socket base has screw terminals. Installation depth 38 mm. Integrated USB power supply unit 5 V DC/2.8 A with short circuit and overload protection. Intelligent parallel use of both USB ports.