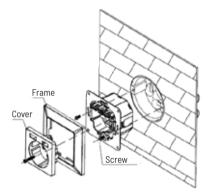

30 065 897 - **1** 



German Socket (Type F) In E-Design65

DSS65E+USBA+C-wg

Only skilled electricians may install this electrical equipment otherwise there is the risk of fire or electric shock!

Temperature at mounting location: -20°C up to +50°C. Storage temperature: -25°C up to +70°C. Relative humidity: annual average value <75%.

German Socket (Type F) DSS with socket outlet front and USB charging ports in E-Design65, 84x84 mm external dimensions. Pure white glossy.

With increased shock protection. The socket base has screw terminals.

Installation depth 38 mm. Integrated USB power supply unit 5 V DC/2.8 A with short circuit and overload protection. Intelligent parallel use of both USB ports, 1 USB-A and USB-C.

Typical connection:



#### Mounting with screws:



Mounting with claws:



# Technical data

| Socket                  | 16 A/ 250 V~            |
|-------------------------|-------------------------|
| Screw terminals         |                         |
| conductor cross section | 1,5-2,5 mm <sup>2</sup> |
| Protection degree       | IP20                    |
| USBA+C                  | 5 V/ 2,8 A              |
| Stand-by lost           | 0,1W                    |

### Must be kept for later use!

## Eltako GmbH

D-70736 Fellbach

### **Technical Support English:**

+49 711 94350025 1

technical-support@eltako.de  $\bowtie$ 

eltako.com

38/2021 Subject to change without notice.