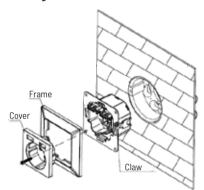

5 897 - **1** 



German Socket (Type F) In E-Design65

DSS65E+USBA+C-wg

Only skilled electricians may install this electrical equipment otherwise there is the risk of fire or electric shock!

Temperature at mounting location: -20°C up to +50°C. Storage temperature: -25°C up to +70°C. Relative humidity: annual average value <75%.

German Socket (Type F) DSS with socket outlet front and USB charging ports in E-Design65, 84x84 mm external dimensions. Pure white glossy.

With increased shock protection. The socket base has screw terminals.

Installation depth 38 mm. Integrated USB power supply unit 5 V DC/2.8 A with short circuit and overload protection. Intelligent parallel use of both USB ports, 1 USB-A and USB-C.

Typical connection:



#### Mounting with screws:



Mounting with claws:



# Technical data

| Socket                  | 16 A/ 250 V~            |
|-------------------------|-------------------------|
| Screw terminals         |                         |
| conductor cross section | 1,5-2,5 mm <sup>2</sup> |
| Protection degree       | IP20                    |
| USBA+C                  | 5 V/ 2,8 A              |
| Stand-by lost           | 0,1W                    |

### Must be kept for later use!

## Eltako GmbH

D-70736 Fellbach

### **Technical Support English:**

+49 711 94350025 1

technical-support@eltako.de  $\bowtie$ 

eltako.com

38/2021 Subject to change without notice.