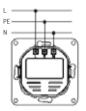

Installation depth 38 mm. Integrated USB power supply unit 5 V DC/2.8 A with short circuit and overload protection. Intelligent parallel use of both USB ports, 1 USB-A and USB-C.

Typical connection: