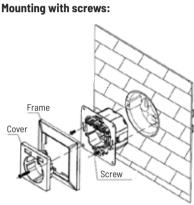

30 065 896 - **1** 



## German Socket (Type F) In E-Design65 DSS65E+2xUSBA-wg

Only skilled electricians may install this electrical equipment otherwise there is the risk of fire or electric shock!

Temperature at mounting location: -20°C up to +50°C. Storage temperature: -25°C up to +70°C. Relative humidity:

annual average value <75%. German Socket (Type F) DSS with socket outlet front and USB charging ports in E-Design65, 84x84 mm external dimensions. Pure white

glossy. With increased shock protection. The socket base has screw terminals. Installation depth 38 mm. Integrated USB power supply unit 5 V DC/2.1 A with short circuit and overload protection. Intelligent parallel use of both USB ports, 2 USB-A.

# Typical connection:







### echnical data

| iecillicai uata         |                         |
|-------------------------|-------------------------|
| Socket                  | 16 A/ 250 V~            |
| Screw terminals         |                         |
| conductor cross section | 1,5-2,5 mm <sup>2</sup> |
| Protection degree       | IP20                    |

5 V/ 2,1 A 2x USBA 0,1W Stand-by lost

## Must be kept for later use!

### Eltako GmbH D-70736 Fellbach

**Technical Support English:** 

+49 711 94350025 technical-support@eltako.de  $\bowtie$ 

eltako.com