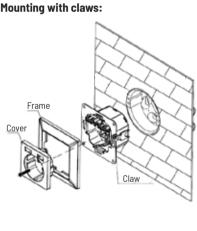

30 065 896 - **1** 



## German Socket (Type F) In E-Design65 DSS65E+2xUSBA-wg

Only skilled electricians may install this electrical equipment otherwise there is the risk of fire or electric shock!

Temperature at mounting location: -20°C up to +50°C. Storage temperature: -25°C up to +70°C. Relative humidity:

annual average value <75%. German Socket (Type F) DSS with socket outlet front and USB charging ports in E-Design65, 84x84 mm external dimensions. Pure white

glossy. With increased shock protection. The socket base has screw terminals. Installation depth 38 mm. Integrated USB power supply unit 5 V DC/2.1 A with short circuit and overload protection. Intelligent parallel use of both USB ports, 2 USB-A.

# Typical connection:







### echnical data

| iecillicai uata         |                         |
|-------------------------|-------------------------|
| Socket                  | 16 A/ 250 V~            |
| Screw terminals         |                         |
| conductor cross section | 1,5-2,5 mm <sup>2</sup> |
| Protection degree       | IP20                    |

5 V/ 2,1 A 2x USBA 0,1W Stand-by lost

## Must be kept for later use!

### Eltako GmbH D-70736 Fellbach

**Technical Support English:** 

+49 711 94350025 technical-support@eltako.de  $\bowtie$ 

eltako.com